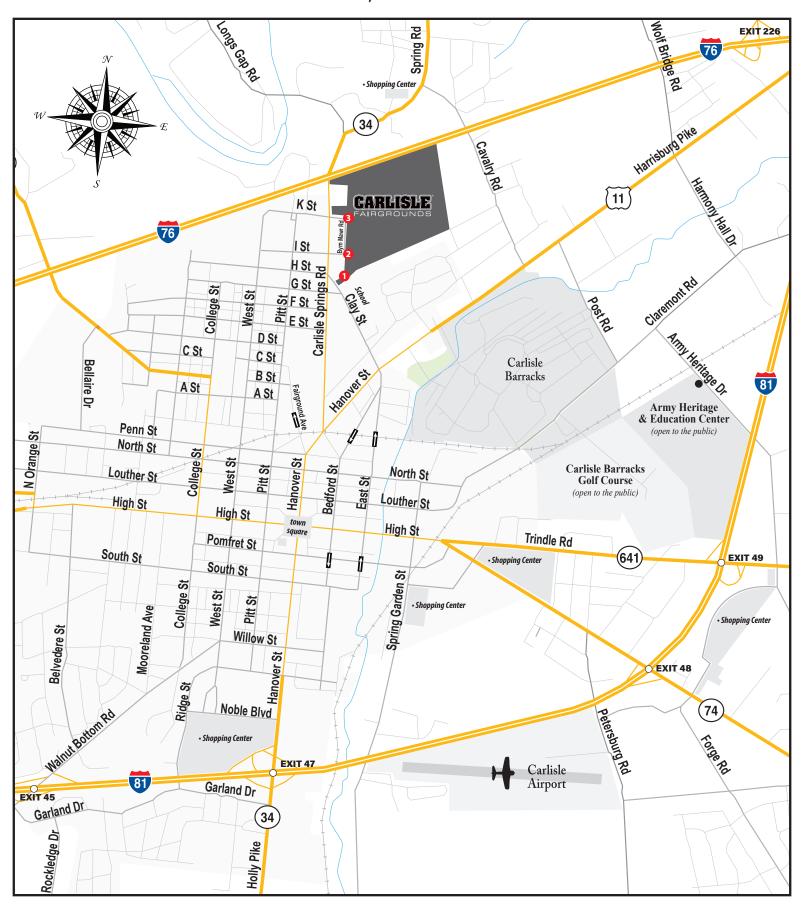

## 🚨 Our Location / Directions / Parking

https://carlislepafairgrounds.com/directions | (717) 243-7855 CARLISLE FAIRGROUNDS | 1000 BRYN MAWR ROAD | CARLISLE, PA 17013 Find directions, GPS coordinates and alternate routes to the Carlisle Fairgrounds as well as helpful maps online. A street map is on page 4 of this planner.