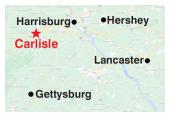

The Carlisle Fairgrounds is an 82-acre facility owned and operated by Carlisle Events. It is just minutes from the active, walkable downtown area. Carlisle exemplifies the history and charm of this region, and is conveniently located to destinations such as Gettysburg, Harrisburg, Hershey and Lancaster, as well as major roadways.

## 🔁 Things To Do: Destinations

https://carlisleevents.com/Lodging/things-to-do/destinations

When planning your trip to the Cumberland Valley, extend your stay to explore some great destinations nearby.