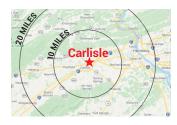

## 🚨 Our Location / Directions / Parking

https://carlislepafairgrounds.com/directions | (717) 243-7855 CARLISLE FAIRGROUNDS | 1000 BRYN MAWR ROAD | CARLISLE, PA 17013 Find directions, GPS coordinates and alternate routes to the Carlisle Fairgrounds as well as helpful maps online. A street map is on page 4 of this planner.