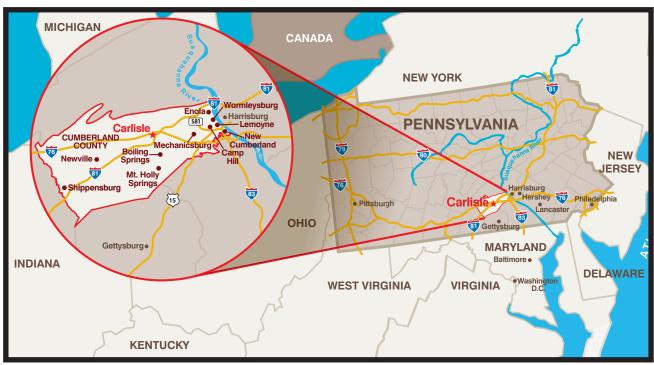

# Advance Arrival Planner

Carlisle is located in the heart of Cumberland County, a beautiful, mountainous area of south-central Pennsylvania known for it's serene and stunning landscapes, rich history and charming downtowns.

The Carlisle Fairgrounds is an 82-acre facility owned and operated by Carlisle Events. It is just minutes from the active, walkable downtown area. Carlisle exemplifies the history and charm of this region, and is conveniently located to destinations such as Gettysburg, Harrisburg, Hershey and Lancaster, as well as major roadways.