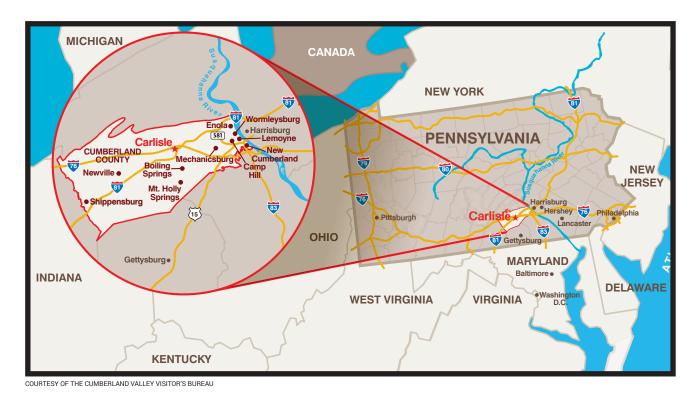

# **CARLISLE** Advance Arrival Planner

Carlisle is located in the heart of Cumberland County, a beautiful, mountainous area of south-central Pennsylvania known for it's serene and stunning landscapes, rich history and charming downtowns.

The Carlisle Fairgrounds is an 82-acre facility owned and operated by Carlisle Events. It is just minutes from the active, walkable downtown area. Carlisle exemplifies the history and charm of this region, and is conveniently located to destinations such as Gettysburg, Harrisburg, Hershey and Lancaster, as well as major roadways. To assist you in planning your visit to Carlisle, we've compiled links to information on area lodging, camping, dining and attractions. We encourage you to make lodging arrangements well in advance of your visit. This Advance Arrival Planner also includes directions, maps, parking details and general information. Please contact us directly if you need assistance. Carlisle Events offers year-round automotive events in Carlisle and Allentown, PA, as well as Lakeland, FL.

# 🚨 Our Location / Directions / Parking

https://carlislepafairgrounds.com/directions | (717) 243-7855 CARLISLE FAIRGROUNDS | 1000 BRYN MAWR ROAD | CARLISLE, PA 17013 Find directions, GPS coordinates and alternate routes to the Carlisle Fairgrounds as well as helpful maps online. A street map is on page 4 of this planner.