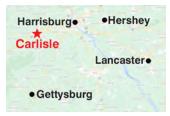

The Carlisle Fairgrounds is an 82-acre facility owned and operated by Carlisle Events. It is just minutes from the active, walkable downtown area. Carlisle exemplifies the history and charm of this region, and is conveniently located to destinations such as Gettysburg, Harrisburg, Hershey and Lancaster, as well as major roadways. To assist you in planning your visit to Carlisle, we've compiled links to information on area lodging, camping, dining and attractions. We encourage you to make lodging arrangements well in advance of your visit. This Advance Arrival Planner also includes directions, maps, parking details and general information. Please contact us directly if you need assistance. Carlisle Events offers year-round automotive events in Carlisle and Allentown, PA, as well as Lakeland, FL.

#### Ŧ Things To Do: Destinations

https://carlisleevents.com/Lodging/things-to-do/destinations

When planning your trip to the Cumberland Valley, extend your stay to explore some great destinations nearby.