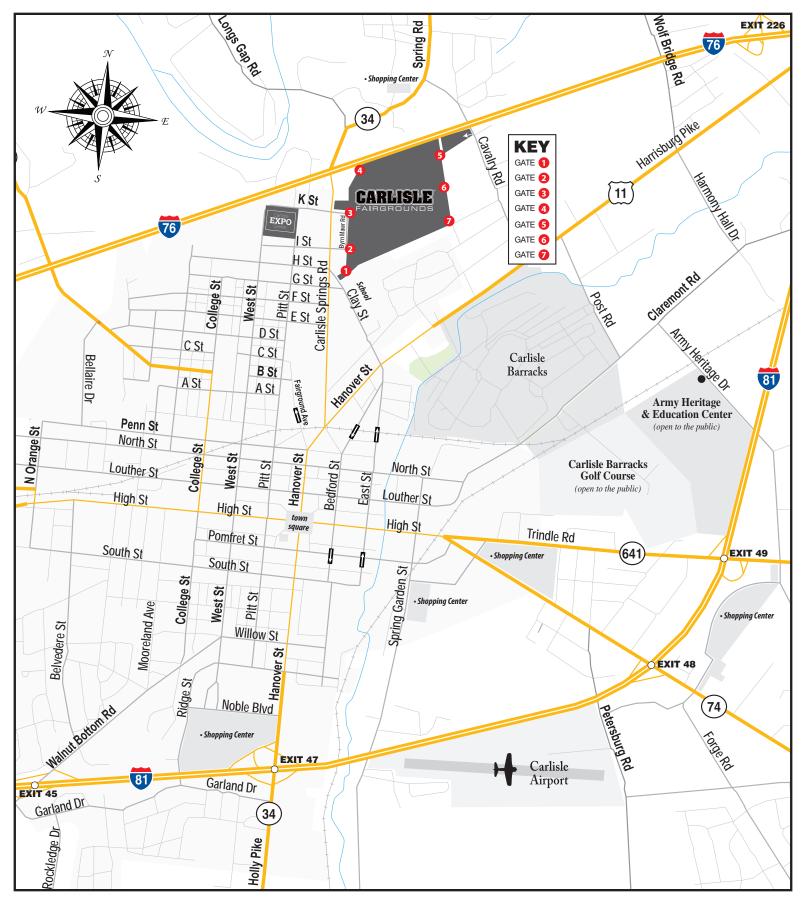

# 🚨 Our Location / Directions / Parking

https://carlislepafairgrounds.com/directions | (717) 243-7855 CARLISLE FAIRGROUNDS | 1000 BRYN MAWR ROAD | CARLISLE, PA 17013 Find directions, GPS coordinates and alternate routes to the Carlisle Fairgrounds as well as helpful maps online. A street map is on page 4 of this planner.